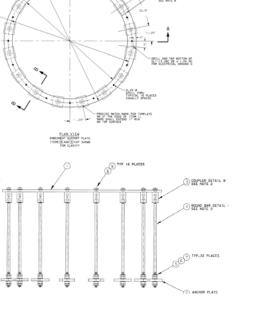

This picture shows the sixteen bars to be threaded thru the plate on the drawing. The fabricated plate circles are 130" +/- 1/4" dia and are flat within 1/8".