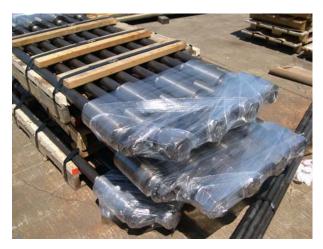

This picture shows the sixteen bars to be threaded thru the plate on the drawing. The fabricated plate circles are 130" +/- 1/4" dia and are flat within 1/8".