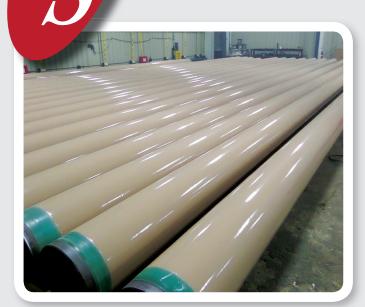

#### COAL TAR EPOXY COATING

**Consolidated Specialty Coatings** has the capability of internally and externally coating carbon steel and ductile iron pipe as well as any of the fittings needed for your project. We offer a wide variety of liquid applied coatings and linings. Size range capabilities include 2-1/2" through 72" for internal linings and 1/2" through 72" for external coatings.

Our capabilities include the following:

- ARO Coatings (Powercrete)
- Jet Fuel Applications
- External Paint Systems
- Potable Water (AWWA specified)
- Sewer Lining Applications

Consolidated's **New** Specialty Coatings location in Bessemer, Alabama is over 150,000 square feet of covered warehouse space and 30 acres of laydown yard, affording us the opportunity to manage large, release as required projects.