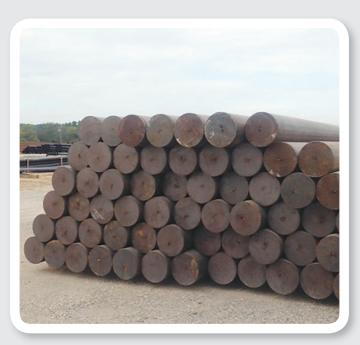

#### CONSOLIDATED'S PILING AND STRUCTURAL DIVISION offers a complete

inventory of prime and structural carbon steel pipe.

Our Bessemer, Alabama yard consists of over 25,000 tons of predominantly ASTM-A252 and ASTM-500 grades of pipe 2-3/8" OD – 54" OD. We also maintain inventory in Houston, TX and New Orleans, LA.

## COMMON PILING AND STRUCTURAL APPLICATIONS:

- Foundation
- Bridge
- Micropile
- Marine
- Docks and Wharfs
- Utility Casings
- Bore Casings

CONSOLIDATED PIPE AND SUPPLY STRUCTURAL PIPE YARD BESSEMER, ALABAMA