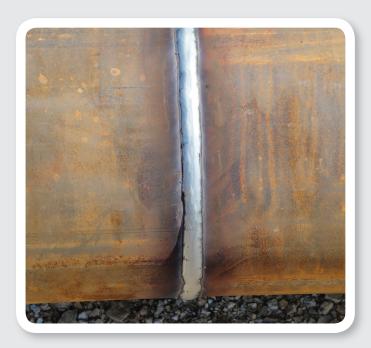

## Fabrication

We offer various types of fabrication for all piling accessories as well as splicing, wheelabrating, beveling, grooving, and threading for any specific application.

Our welders are certified and our procedures are performed to AWS D1.1 and AWS D1.5 specifications. Supplemental testing provided per request.

### WELD SPLICES