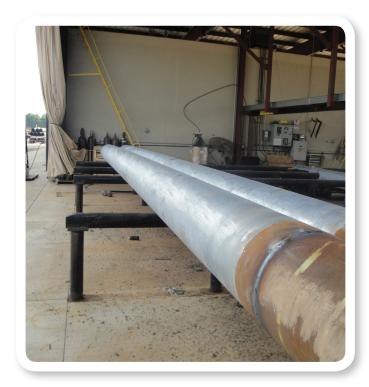

## Piling and Structural Pipe

US ARMY CORPS OF ENGINEERS BELL CHASSE, LOUISIANA

ARKANSAS HIGHWAY DEPARTMENT WEST MEMPHIS, ARKANSAS

#### CONSOLIDATED'S PILING AND STRUCTURAL DIVISION offers a complete

inventory of prime and structural carbon steel pipe.

Our Bessemer, Alabama yard consists of over 25,000 tons of predominantly ASTM-A252 and ASTM-500 grades of pipe 2-3/8" OD – 54" OD. We also maintain inventory in Houston, TX and New Orleans, LA.

## COMMON PILING AND STRUCTURAL APPLICATIONS:

- Foundation
- Bridge
- Micropile
- Marine
- Docks and Wharfs
- Utility Casings
- Bore Casings

CONSOLIDATED PIPE AND SUPPLY STRUCTURAL PIPE YARD BESSEMER, ALABAMA