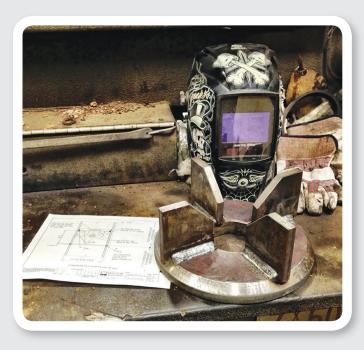

## Fabrication

We offer various types of fabrication for all piling accessories as well as splicing, wheelabrating, beveling, grooving, and threading for any specific application.

Our welders are certified and our procedures are performed to AWS D1.1 and AWS D1.5 specifications. Supplemental testing provided per request.

### **CUTTING SHOES**