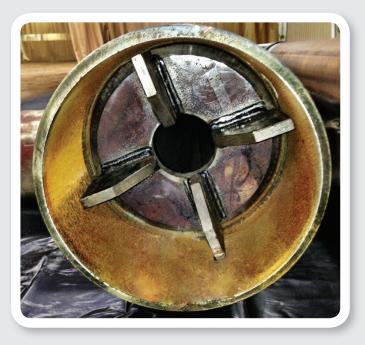

## Fabrication

We offer various types of fabrication for all piling accessories as well as splicing, wheelabrating, beveling, grooving, and threading for any specific application.

Our welders are certified and our procedures are performed to AWS D1.1 and AWS D1.5 specifications. Supplemental testing provided per request.

### **CUTTING SHOES**