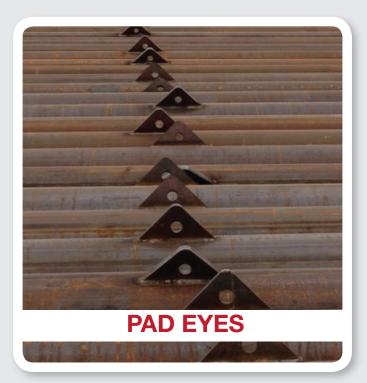

## Fabrication

We offer various types of fabrication for all piling accessories as well as splicing, wheelabrating, beveling, grooving, and threading for any specific application.

Our welders are certified and our procedures are performed to AWS D1.1 and AWS D1.5 specifications. Supplemental testing provided per request.