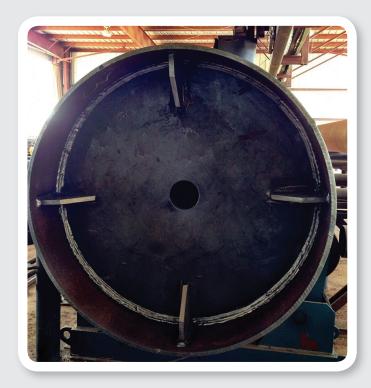

## Fabrication

We offer various types of fabrication for all piling accessories as well as splicing, wheelabrating, beveling, grooving, and threading for any specific application.

Our welders are certified and our procedures are performed to AWS D1.1 and AWS D1.5 specifications. Supplemental testing provided per request.

### **CUTTING SHOES**