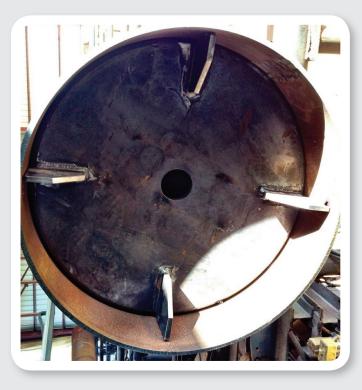

## Fabrication

We offer various types of fabrication for all piling accessories as well as splicing, wheelabrating, beveling, grooving, and threading for any specific application.

Our welders are certified and our procedures are performed to AWS D1.1 and AWS D1.5 specifications. Supplemental testing provided per request.

### **CUTTING SHOES**