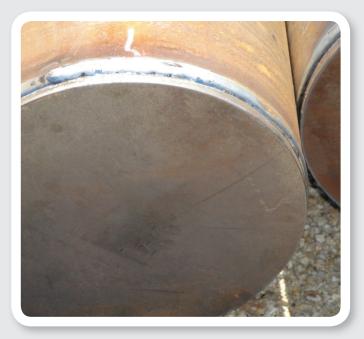

## Fabrication

We offer various types of fabrication for all piling accessories as well as splicing, wheelabrating, beveling, grooving, and threading for any specific application.

Our welders are certified and our procedures are performed to AWS D1.1 and AWS D1.5 specifications. Supplemental testing provided per request.

### **CUTTING SHOES**