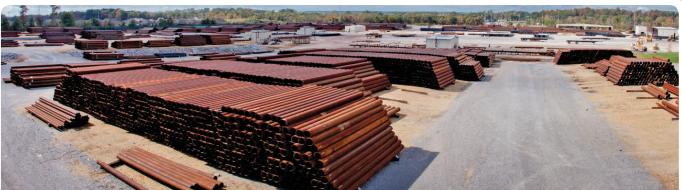

#### CONSOLIDATED'S PILING AND STRUCTURAL DIVISION offers a complete

inventory of prime and structural carbon steel pipe.

Our Bessemer, Alabama yard consists of over 25,000 tons of predominantly ASTM-A252 and ASTM-500 grades of pipe 2-3/8" OD – 54" OD. We also maintain inventory in Houston, TX and New Orleans, LA.

## COMMON PILING AND STRUCTURAL APPLICATIONS:

- Foundation
- Bridge
- Micropile
- Marine
- Docks and Wharfs
- Utility Casings
- Bore Casings

CONSOLIDATED PIPE AND SUPPLY STRUCTURAL PIPE YARD BESSEMER, ALABAMA