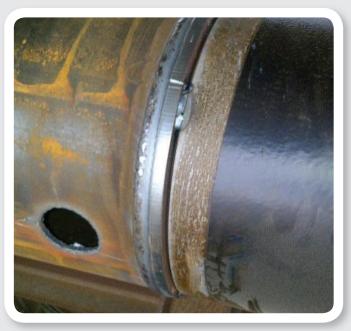

## Fabrication

We offer various types of fabrication for all piling accessories as well as splicing, wheelabrating, beveling, grooving, and threading for any specific application.

Our welders are certified and our procedures are performed to AWS D1.1 and AWS D1.5 specifications. Supplemental testing provided per request.

### WELD SPLICES