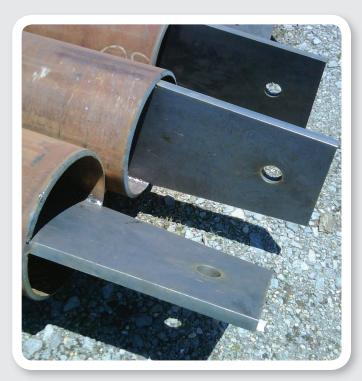

## Fabrication

We offer various types of fabrication for all piling accessories as well as splicing, wheelabrating, beveling, grooving, and threading for any specific application.

Our welders are certified and our procedures are performed to AWS D1.1 and AWS D1.5 specifications. Supplemental testing provided per request.

### WELD SPLICES