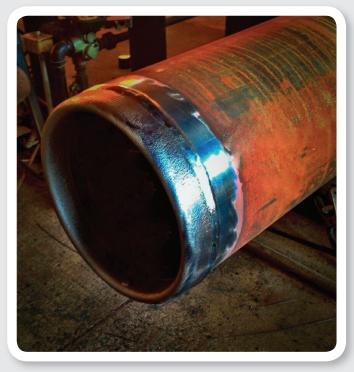

## Fabrication

We offer various types of fabrication for all piling accessories as well as splicing, wheelabrating, beveling, grooving, and threading for any specific application.

Our welders are certified and our procedures are performed to AWS D1.1 and AWS D1.5 specifications. Supplemental testing provided per request.

### WELD SPLICES